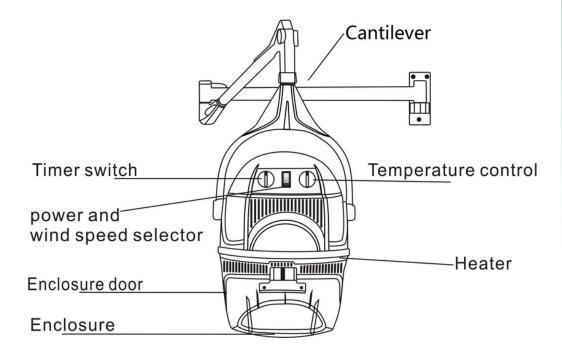

## **FEATURES AND FUNCTIONS**

- The hair dryer features a variable temperature-control function that is reliable and well designed.
- The heater is made with long lasting stainless steel material.
- The hair dryer has hot perm, hair drying, hair treatment and spot caring functions.
- The temperature can be adjusted from room temperature to 75°C (167°F)

## **INSTALLING STEPS**

• Insert the hair dryer assembly onto the tip end of the cantilever.

## **OPERATION**

Turn on the power switch to "LOW" or "HIGH", then turn the timer clockwise to set the suitable time and set the temperature control to the desired temperature.

## **ATTENTIONS**

- Make sure the hair dryer and cantilever are securely fastened before operation.
- Do not use the hair dryer if it is abnormal or the power cable is aged.
- The hair dryer must be serviced by a qualified technician or serviced in the specified site.
- Turn the temperature knob to "COOL" position for at least one minute before turning off the "POWER" switch (red switch in the middle) in order to exhaust the hot air accumulated inside the hair dryer unit.
- Children should be monitored to ensure they do not play with the apparatus.