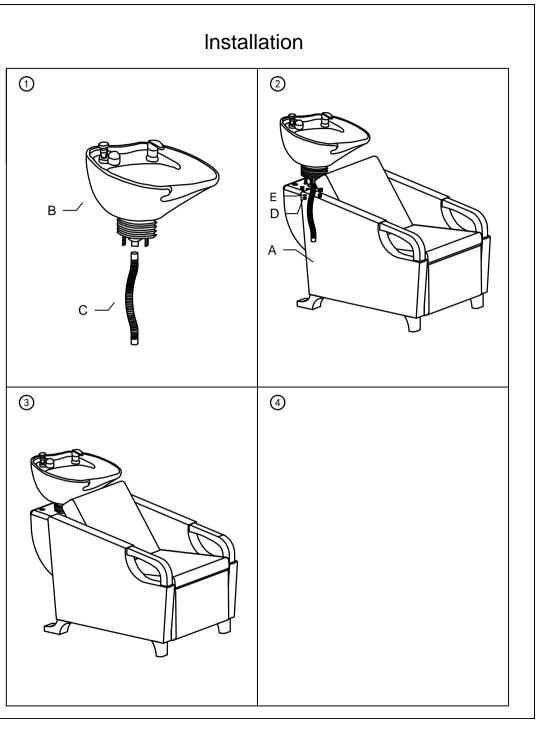

| Part List        |        |        |             |
|------------------|--------|--------|-------------|
|                  |        | ļ      | Ŷ           |
| A. Shampoo chair | B.Bowl | C.Pipe | D.Screw nut |
| 1 pc             | 1 pc   | 1 pc   | 4 pcs       |
| 0                |        |        |             |
| E.Washer         |        |        |             |
| 4 pcs            |        |        |             |

## Instructions :

1. Attach one end of pipe (C) to the bottom of bowl (B) making sure they well connected.

2. Release the screw on the back cover of the shampoo bed (A), let the sewer pipe (C) through the center hole of the shampoo bed, put the porcelain plate (B) into the corresponding hole in the back seat of the shampoo bed, lock it with the washer (E) nut (D), and then lock the back cover of the shampoo bed with the removed screw.

3. Make sure all the screws are securely tightened before using the shampoo chair.