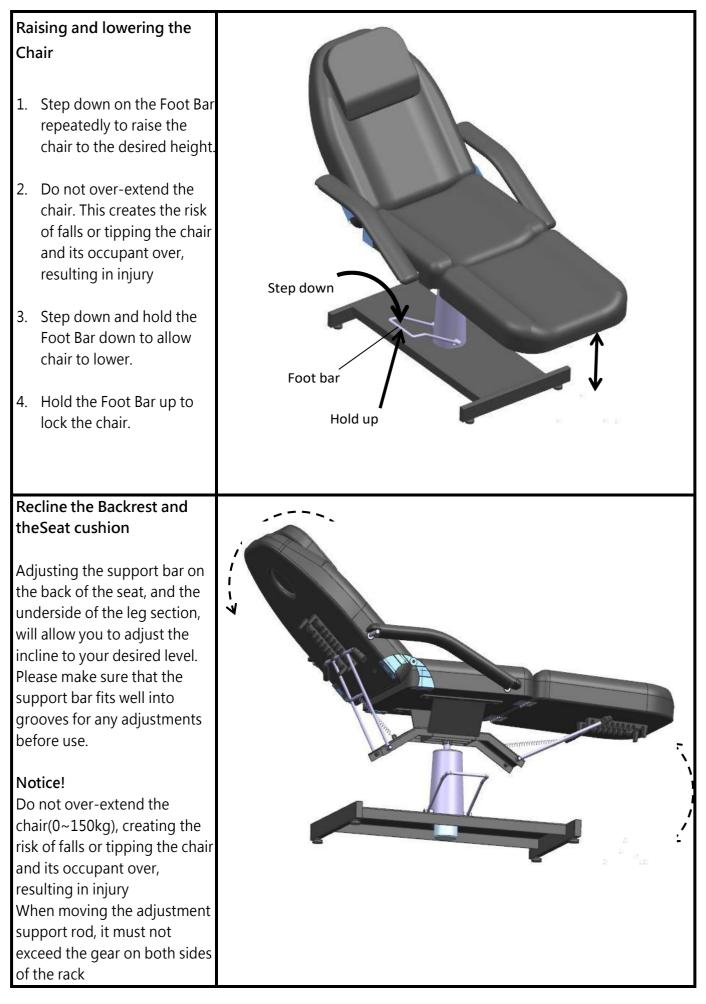

ease call us directly. Our customer service team will address any questions or concerns you may have.

#### Have this manual open and ready for reference.

#### SAFETY

#### To reduce risk of injury when installing & using the chair, follow these precautions:

- Read all these instructions before installing and using your salon chair.
- Preferably have 2 people for installation and turning the chair upright after installing.
- Do not over-extend the bed. The weight of the client should not exceed 150 kg, to avoid creating the risk of falls or tipping the chair, resulting in injury

#### OTHER ITEMS YOU WILL NEED (not included)

• Hand Tools: Wrench, Rubber Mallet, Screwdriver (Phillips), a Sturdy box

### **PRODUCT MANUAL**



## Installation instruction







## **Operation The Chair**