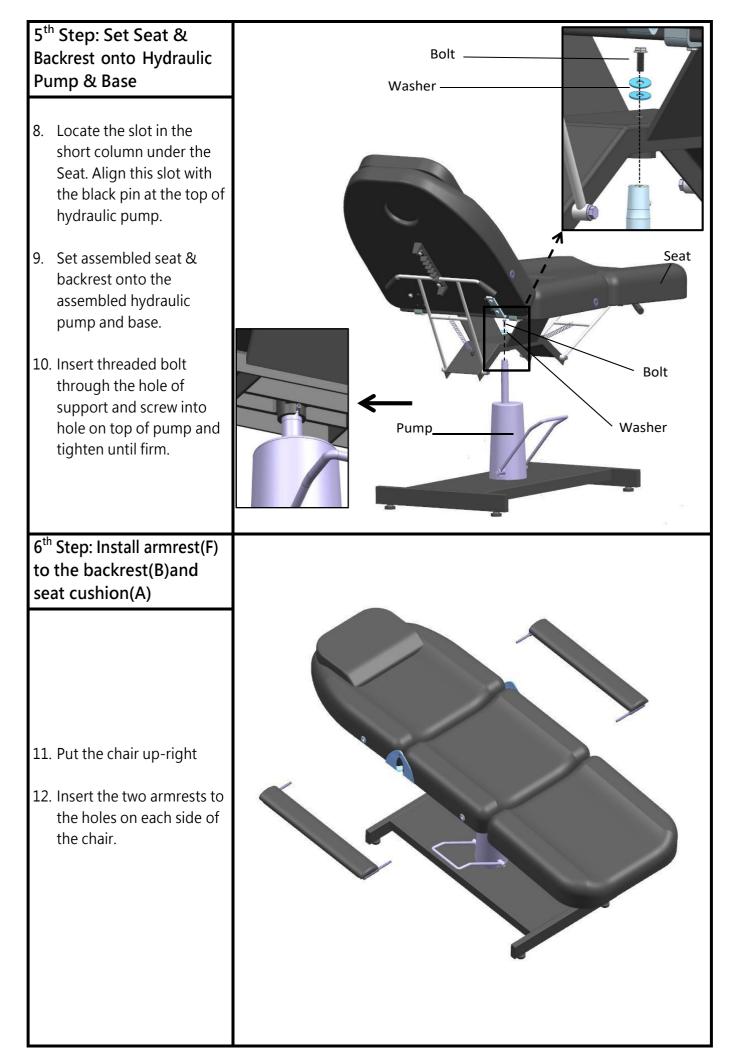

g issues with installation, please call us directly. Our customer service team will address any questions or concerns you may have.

#### Have this manual open and ready for reference.

#### SAFETY

#### To reduce risk of injury when installing & using the chair, follow these precautions:

- Read all these instructions before installing and using your salon chair.
- Preferably have 2 people for installation and turning the chair upright after installing.
- Do not over-extend the bed. The weight of the client should not exceed 150 kg, to avoid creating the risk of falls or tipping the chair, resulting in injury

#### OTHER ITEMS YOU WILL NEED (not included)

• Hand Tools: Wrench, Rubber Mallet, Screwdriver (Phillips), a Sturdy box

### **PRODUCT MANUAL**



## Installation instruction







## **Operation The Chair**