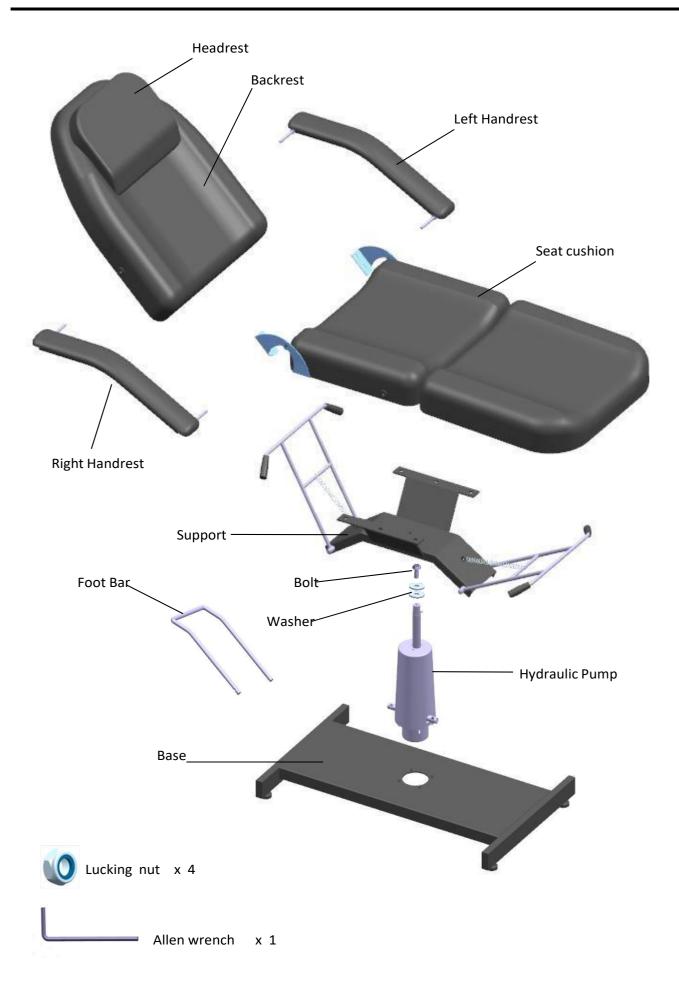

e is missing parts or you are having issues with installation, please call us directly. Our customer service team will address any questions or concerns you may have.

#### Have this manual open and ready for reference.

#### SAFETY

#### To reduce risk of injury when installing & using the chair, follow these precautions:

- Read all these instructions before installing and using your salon chair.
- Preferably have 2 people for installation and turning the chair upright after installing.
- Do not over-extend the bed. The weight of the client should not exceed 150 kg, to avoid creating the risk of falls or tipping the chair, resulting in injury

#### OTHER ITEMS YOU WILL NEED (not included)

• Hand Tools: Wrench, Rubber Mallet, Screwdriver (Phillips), a Sturdy box

### **PRODUCT MANUAL**



## Installation instruction







## **Operation The Chair**