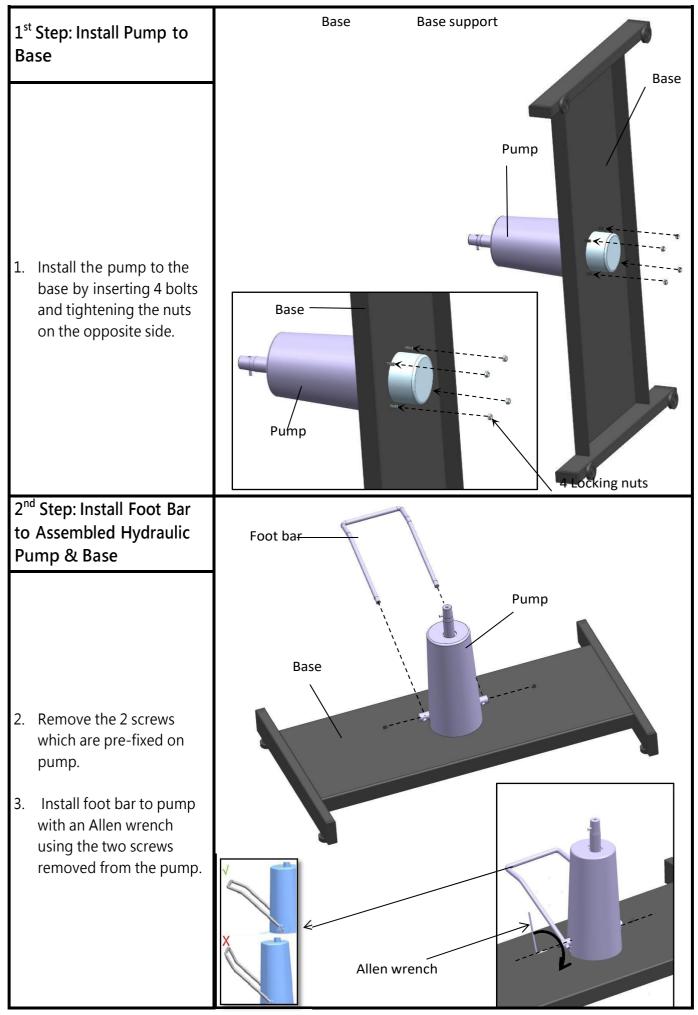

aving issues with installation, please call us directly. Our customer service team will address any questions or concerns you may have.

#### Have this manual open and ready for reference.

#### SAFETY

#### To reduce risk of injury when installing & using the chair, follow these precautions:

- Read all these instructions before installing and using your salon chair.
- Preferably have 2 people for installation and turning the chair upright after installing.
- Do not over-extend the bed. The weight of the client should not exceed 150 kg, to avoid creating the risk of falls or tipping the chair, resulting in injury

#### OTHER ITEMS YOU WILL NEED (not included)

• Hand Tools: Wrench, Rubber Mallet, Screwdriver (Phillips), a Sturdy box

### **PRODUCT MANUAL**



## Installation instruction







## **Operation The Chair**