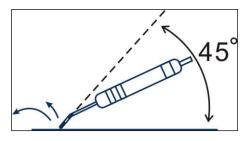

#### •Attention:

- 1. Don't place the working head of the scraper knife on the skin for too long to prevent damaging the skin.
- 2. Pay attention to the intensity when doing skin care. Place the scraper knife 45 degree with the skin is best (As shown in figure to the right).
- 3. Keep the skin moist during the entire treatment.