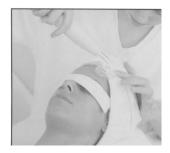

## **Direct Electrotherapy:**

1. The beautician holds the handle of High-frequency Electrotherapy (see figure to the right) and adjusts "ENERGY" to minimum level. DO NOT contact the glass electrotherapy tube with hands, metal, or the switches on the power of Host Machine,

2. Contact the cured part of client with glass electrotherapy tube (see figure

to the right), and presses

till the indicator lights, slowly press

key to adjust the energy output and the glass tube will generate ionization lighting until there is an output of warm high-frequency current. When face creams or a face mask are being used by the client slowly move the glass electrotherapy tube from neck toward chin, face, cheek, nose, and forehead. During the process slowly adjust the "ENERGY" level as needed. When there has been heat

## **Notice for High-Frequency Electrotherapy Operation:**

- 1. Squeak sounds are normal during the operation of electrotherapy handle.
- 2. When direct electrotherapy is used the spark may arc when the glass electrotherapy tube keeps a distance less than 1 inch from the skin, and it would simulate the skin which could be uncomfortable. Therefore, the energy level should be adjusted to the minimum before contact with skin. If a spark is felt, a dry cotton yarn can be used to cover the face (Refer to fig. to the right.).
- 3. The electrode tube should be tightly pressed against the face without any gap if direct electrotherapy is available otherwise it is easy to generate a spark and stimulate the skin.