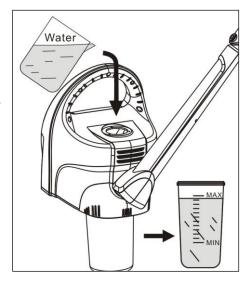

3. Open the water-in cover and pour distilled water or purified water into the Water Inlet with a measured cup. The water level must be between the "MAX" and "MIN" lines. Please see the diagram to the right.