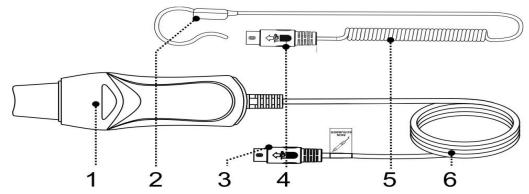

# **Host Machine Instructions**

- 1. Spray Arm
- 2. Magnifying Lamp
- 3. Control Panel

- 4. Accessories Holder
- 5. Power Connection
- 6. Water Inlet

- 7. Magnifying Holder
- 8. Spray and Vacuum Output

- 1. Galvanic Probe
- 2. Brush Handle
- 3. High-frequency Handle
- 4. Spray Bottle
- 5. Face Probe
- 6. Eyes Probe
- 7. Sensor
- 8. Skin Scrubber Knife
- 9. Vacuum Bar
- 10. Glass Tube/ Brush Holder
- 11. Accessory output connection

- 1. Galvanic Probe
- 3. High-frequency Handle
- 5. Face Probe
- 6. Eyes probe

4. Spray Bottle

2. Brush Handle

7. Sensor

- 8. scraper knife
- 9. Vacuum Bar
- 10. Glass Electrotherapy Tube & Brush Head
- 11. Accessory Output Port