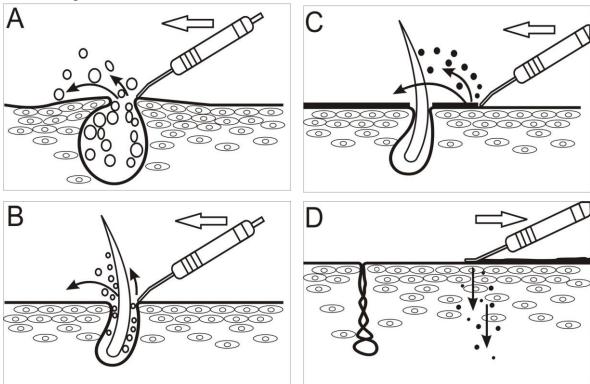

## Cleaning skin:

- 1. Use sprayer or cleansing water to soften the skin to be cleaned.
- 2. Attach the sensor to the wrist of customers.
- 3. Press ENERGY key to adjust energy to the desired strength.
- 4. Wipe skin care products on the skin surface evenly and make sure to keep the skin moist.
- 5. Reference figures A,B,C, and D for use cases

A. Eliminate acne without pain (Figure A).

Ultrasonic can split the mature acne into smaller particles in a short time using vibration and the whole process is painless.

B. Clean-up eruption (Figure B)

With 25,000 Hz vibration frequency eruption in the pores and cosmetic residue can be cleaned very quickly.

C. Cleaning skin (Figure C)

Scraper knife and be used to clean dirt and aging skin.

D. Import massage (Figure D)

Place the head of the scraper knife on the surface skin flatly, and use back and forth motion to import essence to the skin effectively (Figure D).