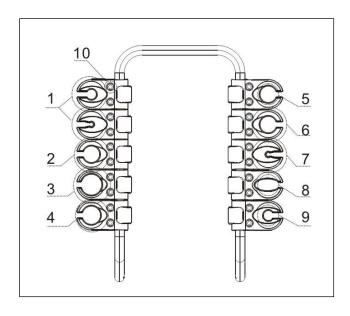

# **Host Machine Instructions**

- 1. Spray Arm
- 2. Magnifying Lamp
- 3. Control Panel

- 4. Accessories Holder
- 5. Power Connection
- 6. Water Inlet

- 7. Magnifying Holder
- 8. Spray and Vacuum Output

- 1. Galvanic Probe
- 2. Brush Handle
- 3. High-frequency Handle
- 4. Spray Bottle
- 5. Face Probe
- 6. Eyes Probe
- 7. Sensor
- 8. Skin Scrubber Knife
- 9. Vacuum Bar
- 10. Glass Tube/ Brush Holder
- 11. Accessory output connection

- 1. Galvanic Probe
- 3. High-frequency Handle
- 5. Face Probe
- 6. Eyes probe

4. Spray Bottle

2. Brush Handle

7. Sensor

- 8. scraper knife
- 9. Vacuum Bar
- 10. Glass Electrotherapy Tube & Brush Head
- 11. Accessory Output Port