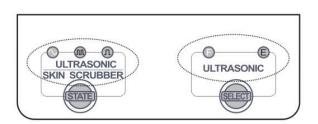

#### Ultrasonic function:

lights and the Host Machine enters adjustment mode for ultrasonic wave with time

display "15" mins and energy display "5". The probe selection key

indicators and the waveform selection key

displaying continuous wave indicators.

In this status, it is ok to adjust the time and energy as needed as well as the probe and waveform function.

Output probe selection: Press the

key for Ultrasonic Wave control to select the probe.

lights, the face probe is selected.

lights, the eye probe is selected.

Waveform output selection: Press the

key to select output waveform.

light means Continuous Wave Output.

light means Hybrid Wave Output:

light means Board Pulse Wave Output.

After adjustments are complete, press

to start or pause the output from Host Machine.