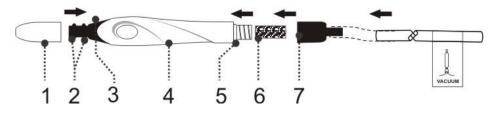

#### Suction Bar:

- 1. Round Mouth Sucker
- 2. Seal Ring of Sucker
- 3. Relief-pressure Air Vent
- 4. Suction Bar
- 5. Seal ring of bar
- 6. Sponge Filter
- 7. Suction bar end

Different suckers should be selected based on the different skin areas:

- The Roundlet mouth sucker is used for blackheads or acne in small areas of skin
- 2. The Flat mouth sucker is used for blackheads or acne in narrow areas of skin:
- 3. The Horn mouth sucker is used for blackheads or acne in large areas of skin.