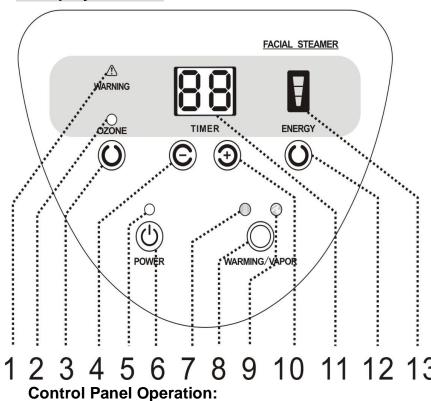

# **Hot Spray Function**

- 1.Low Water Warning Indicator
- 2. Ozone Working Indicator
- 3. Ozone Power Switch
- 4. Time Decreasing Key
- 5. Power Indicator
- 6. Power Switch
- 7. Warming Working Indicator
- 8. Warming/Hot Vapor Switch
- 9. Hot Vapor Working Indicator
- 10. Time Increasing Key
- 11. Time Display Window
- 12. Energy Selection Key
- 13. Energy Display Window

Plug in the power plug.

- 2. O is the power indicator for the power key. When turning on the power key the motor enters standby status.
- Time window displays "15" minutes.
- on the energy window displays the intensity.
- Ozone Working Status Indicator O on the Ozone Switch is off.
- Spray working status indicator **a** or **b** on the Warming/Hot Vapor Switch is off.
- 3. Turn on the Warming/Hot Vapor Switch

Hot Vapor Function: Turn on the Warming/Hot Vapor Switch until Spray Working Indicator is on the lights. The Host Machine will begin heating and steam will

spout from the nozzle in around six minutes.

Warming Function: Turn on the Warming/Hot Vapor Switch, until Warming Working Indicator

is on the lights. The Host Machine begins heating.

Press the minus key and Plus Key to set up the working time according needed.
 When Spray Working Indicator , time range of 1~30 min, default 15 min.
 When Warming Working Indicator , time range of 1~90 min, default 30 min.

5. Press Energy Selection Key to select the output of the mist. There is high, middle and low for selection. The display window lighting full means the highest energy, by contrast one means the lowest energy. Start using the high function until steam begins, then adjust to desired level.

6. Press the Ozone Switch until the ozone working status indicator is on; The ozone pipe then turns on.

7. The host machine detects the water level automatically when heating or . When the water level is under the normal working level (water level between the maximum and minimum) the Host Machine will begin continuous heating. When the water level is too high, the time display window will display "E2". When the water level is too low, the time display window will display "E1", and the Host Machine will turn off heating right away. The indicator or on Warming/Hot Vapor is off. The buzzer will give the alarm signal "De De" continuously until the water level reaches the normal water level. Afterwards, press the Warming/Hot Vapor to restart.