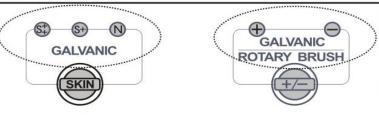

#### Galvanic Function:

While in stand-by, press key to select the Galvanic function.

The indicator

light

means the host machine entered

adjustment mode; In this status, it is ok to adjust as needed.

Skin type selection: Press

to select the appropriate type of skin.

light means normal skin type is selected.

light means sensitive skin type is selected.

light means extremely sensitive skin type is selected.

Ion Conduction Polar Selection: Press

light means Cation Conduction

Start or pause output: After stand-by/adjustment completes, press

from the Host Machine. When the host is starting output, the start-up working indicator | lights.

When the host is paused or on stand-by, the pause indicator

# •Rotary brush cleaning function

While stand-by, press

indicator

lights and the Host Machine enters adjustment status; In this status, it is ok to adjust as needed. The Time display will read "15" and the Energy display will read "5";

has a clockwise swirling output status indicator on the left side indicating

start indicator at right side of

In this mode working time, energy output, and the swirling direction can all be adjusted as needed.

key to select output of the brush.

is clockwise swirling and indicator

When changing the swirling direction on the brush, the Host Machine will enter protection status. It will

switch automatically when the brush stops spinning. After setting, press Machine output.