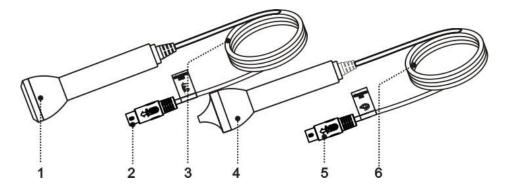

# **Host Machine Instructions**

- 1. Spray Arm
- 2. Magnifying Lamp
- 3. Control Panel

- 4. Accessories Holder
- 5. Power Connection
- 6. Water Inlet

- 7. Magnifying Holder
- 8. Spray and Vacuum Output

- 1. Galvanic Probe
- 2. Brush Handle
- 3. High-frequency Handle
- 4. Spray Bottle
- 5. Face Probe
- 6. Eyes Probe
- 7. Sensor
- 8. Skin Scrubber Knife
- 9. Vacuum Bar
- 10. Glass Tube/ Brush Holder
- 11. Accessory output connection

- 1. Galvanic Probe
- 3. High-frequency Handle
- 5. Face Probe
- 6. Eyes probe

4. Spray Bottle

2. Brush Handle

7. Sensor

- 8. scraper knife
- 9. Vacuum Bar
- 10. Glass Electrotherapy Tube & Brush Head
- 11. Accessory Output Port