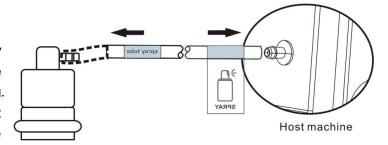

1. Firmly insert one end of the Flexible Air Tube labelled "Spray Tube" to inlet of spray bottle and firmly insert the other end into the Spray Function Output of Host Machine, please see the diagram below.

2. Firmly insert one end of the Flexible Air Tube labelled "Vacuum Tube" to inlet of suction bar and firmly insert the other end into the Vacuum Function Output of Host Machine. please see the diagram below.