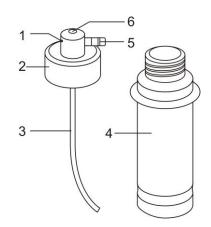

# Spray bottle:

- 1.Nozzle
- 2. Cover of Bottle
- 3. Suction Tube
- 4. Spray Bottle
- 5. Air Inlet Joint
- 6. Air Vent