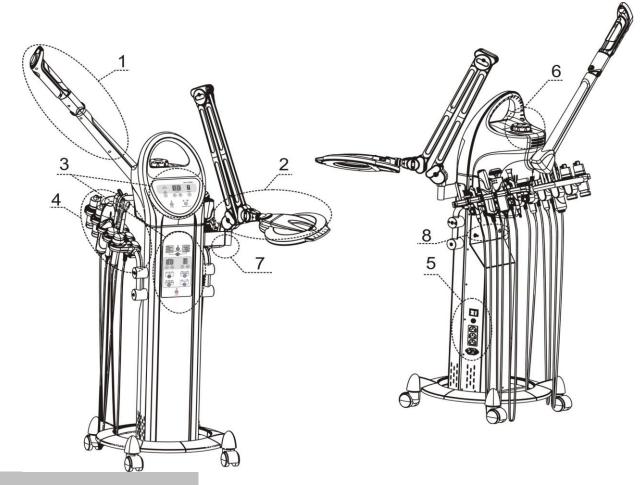

# **Host Machine Instructions**

- 1. Spray Arm
- 2. Magnifying Lamp
- 3. Control Panel

- 4. Accessories Holder
- 5. Power Connection
- 6. Water Inlet

- 7. Magnifying Holder
- 8. Spray and Vacuum Output

- 1. Galvanic Probe
- 2. Brush Handle
- 3. High-frequency Handle
- 4. Spray Bottle
- 5. Face Probe
- 6. Eyes Probe
- 7. Sensor
- 8. Skin Scrubber Knife
- 9. Vacuum Bar
- 10. Glass Tube/ Brush Holder
- 11. Accessory output connection