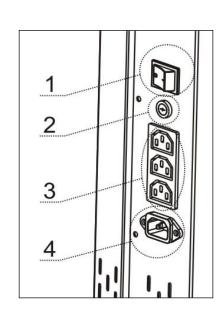

|              |



# **Host Machine Instructions**

- 1. Spray Arm
- 2. Magnifying Lamp
- 3. Control Panel

- 4. Accessories Holder
- 5. Power Connection
- 6. Water Inlet

- 7. Magnifying Holder
- 8. Spray and Vacuum Output



- 1. Galvanic Probe
- 2. Brush Handle
- 3. High-frequency Handle
- 4. Spray Bottle
- 5. Face Probe
- 6. Eyes Probe
- 7. Sensor
- 8. Skin Scrubber Knife
- 9. Vacuum Bar
- 10. Glass Tube/ Brush Holder
- 11. Accessory output connection





- 1. Main Power Switch
- 2. Fuse Holder
- 3. Power Output
- 4. Power Input

# **Accessories**

•Ultrasonic:



- 1. Face Probe
- 2. Plug for Face Probe Flexible Cable
- 4. Eyes Probe
- 5. Plug for Eyes Probe Flexible Cable
- 3. Face Probe Flexible Cable
- 6. Eyes Probe Flexible Cable

#### Skin Scrubber:



- 1. Skin Scrubber
- 2. Scraper Knife Sensor
- 3. Plug of Scraper Knife Flexible Cable

- 4. Plug of Sensor Flexible cable
- 5. Flexible Cable of Sensor
- 6. Flexible Cable of Scraper Knife

#### • Galvanic:



- 1. Conduction Probe
- 2. Plug for Conduction Probe Flexible Cable
- 3. Conduction Probe Flexible Cable

# High-Frequency Electrotherapy:



1. Electrotherapy Tube

- 2. High-Frequency Electrotherapy Handle
- 3. Plug for Electrotherapy Handle Flexible Cable
- 4. Electrothera