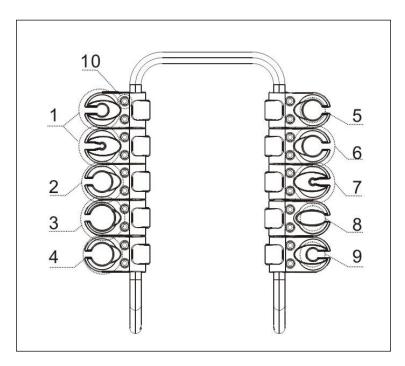

- 1. Galvanic Probe
- 3. High-frequency Handle
- 5. Face Probe
- 6. Eyes probe

4. Spray Bottle

2. Brush Handle

7. Sensor

- 8. scraper knife
- 9. Vacuum Bar
- 10. Glass Electrotherapy Tube & Brush Head
- 11. Accessory Output Port