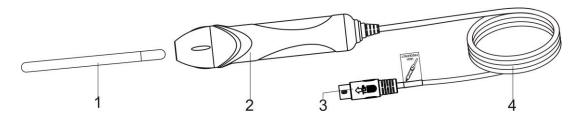

#### Skin Scrubber:

- 1. Skin Scrubber
- 2. Scraper Knife Sensor
- 3. Plug of Scraper Knife Flexible Cable

- 4. Plug of Sensor Flexible cable
- 5. Flexible Cable of Sensor
- 6. Flexible Cable of Scraper Knife