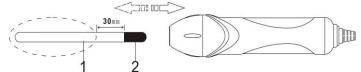

## **Assembling and Disassembling of Electrotherapy Tube:**

- 1. Glass Part of Electrotherapy Tube
  - 2. Metal Electrode of Electrotherapy Tube

During the assembling and disassembling of electrotherapy tube, grip the parts within dotted line and keep distance from metal part more than 1.15 inches.