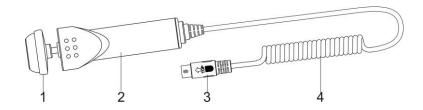

# **Host Machine Instructions**

- 1. Spray Arm
- 2. Magnifying Lamp
- 3. Control Panel

- 4. Accessories Holder
- 5. Power Connection
- 6. Water Inlet

- 7. Magnifying Holder
- 8. Spray and Vacuum Output

- 1. Galvanic Probe
- 2. Brush Handle
- 3. High-frequency Handle
- 4. Spray Bottle
- 5. Face Probe
- 6. Eyes Probe
- 7. Sensor
- 8. Skin Scrubber Knife
- 9. Vacuum Bar
- 10. Glass Tube/ Brush Holder
- 11. Accessory output connection

- 1. Main Power Switch
- 2. Fuse Holder
- 3. Power Output
- 4. Power Input