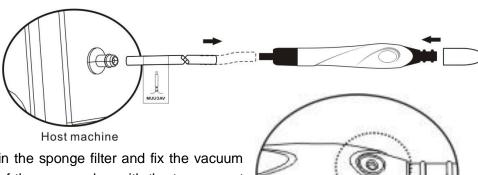

#### **Vacuum Function:**

First check if both ends of the vacuum tube connect appropriately with corresponding interface (see figure to the right). Check the end of vacuum bar to see if the sponge

filter is available; if not, fill in the sponge filter and fix the vacuum bar. Connect the front-end of the vacuum bar with the transparent sucker. Switches on the power of Host Machine adjust working time and energy level when the host has paused output.