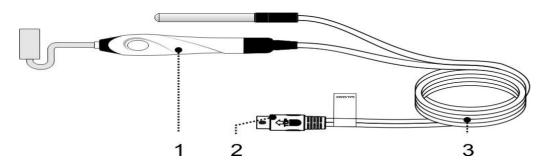

# **Accessories**

•Ultrasonic:

- 1. Face Probe
- 2. Plug for Face Probe Flexible Cable
- 4. Eyes Probe
- 5. Plug for Eyes Probe Flexible Cable
- 3. Face Probe Flexible Cable
- 6. Eyes Probe Flexible Cable