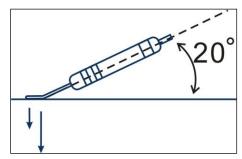

- 4. Keep the scraper knife at 20 degrees with the skin when doing import massage (As shown in figure to the right)
- 5. Do not over pull on the cables of accessories.
- 6. Handle the scraper knife gently when using it and clean it after every use, but do not put it in water to clean. After cleaning, wipe dry and sterilize before storing in a clean and dry place.
- 7. Clean and sterilize the sensor after every use and store it in a clean and dry place.