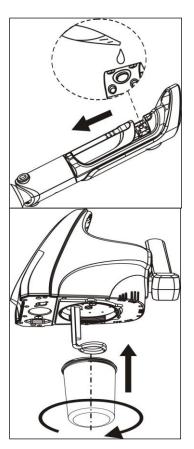

#### Adding essence oil:

If essential oil spray therapy is needed, open the essential oil sliding cover on the top of the nozzle and using a dropper add essential oil onto the cotton pad (one or two drops of essential oil are enough). (As shown in the figure to the right)

If the essential oil needs changing, remove the cotton pad with tweezers. Replace it and add new essence oil.

## Water cup installation and removal:

Turn off the power before removing the water cup. Please allow the water cup to cool before taking apart. Hold the Host Machine in one hand and rotate the water cup clockwise from the bottom of the cup.

Turn off the power before installing the water cup. Hold the host machine in one hand and rotate the water cup counterclockwise from the bottom of the cup. (As shown in the figure to the right)