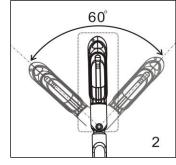

# Spray arm and spray head setting:

The Spray arm features a special design; It can adjust to different angles to fit different environments as shown in the following diagrams:

- 1. 150-degree adjustment range left-right.
- 2. 60-degree adjustment range forward-backward.
- 3. 360-degree rotation range for Spray Head.