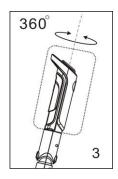

# Spray arm and spray head setting:

The Spray arm features a special design; It can adjust to different angles to fit different environments as shown in the following diagrams:

- 1. 150-degree adjustment range left-right.
- 2. 60-degree adjustment range forward-backward.
- 3. 360-degree rotation range for Spray Head.