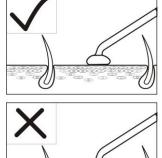

#### •Attention:

- 1. Don't place the working head of the scraper knife on the skin for too long to prevent damaging the skin.
- 2. Pay attention to the intensity when doing skin care. Place the scraper knife 45 degree with the skin is best (As shown in figure to the right).
- 3. Keep the skin moist during the entire treatment.

- 4. Keep the scraper knife at 20 degrees with the skin when doing import massage (As shown in figure to the right)
- 5. Do not over pull on the cables of accessories.
- 6. Handle the scraper knife gently when using it and clean it after every use, but do not put it in water to clean. After cleaning, wipe dry and sterilize before storing in a clean and dry place.
- 7. Clean and sterilize the sensor after every use and store it in a clean and dry place.