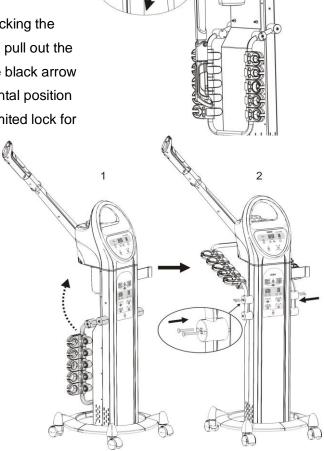

## 1. Unlocking the Spray Arm:

When taking the whole machine out from the packing the Spray Arm is locked in the fixed position. Please pull out the limited lock with one hand (in the direction of the black arrow in the figure), and rotate the Spray Arm to horizontal position (as shown in the following figure), release the limited lock for spray arm to finish the spray arm unlock.

# 2. Unlocking the Accessory Holder:

The Spray Arm must be unlocked before the Accessory Holder can be unlocked. Rotate upward the accessory holder (in direction of figure 1) to reach the position (as figure 2) And then tighten with screws.