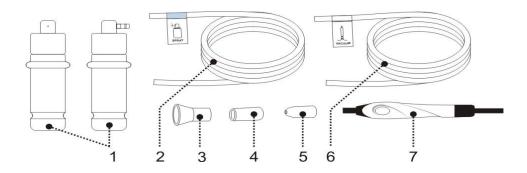

# **Accessories**

•Ultrasonic:

- 1. Face Probe
- 2. Plug for Face Probe Flexible Cable
- 4. Eyes Probe
- 5. Plug for Eyes Probe Flexible Cable
- 3. Face Probe Flexible Cable
- 6. Eyes Probe Flexible Cable

#### Skin Scrubber:

- 1. Skin Scrubber
- 2. Scraper Knife Sensor
- 3. Plug of Scraper Knife Flexible Cable

- 4. Plug of Sensor Flexible cable
- 5. Flexible Cable of Sensor
- 6. Flexible Cable of Scraper Knife

#### • Galvanic:

- 1. Conduction Probe
- 2. Plug for Conduction Probe Flexible Cable
- 3. Conduction Probe Flexible Cable

# High-Frequency Electrotherapy:

1. Electrotherapy Tube

- 2. High-Frequency Electrotherapy Handle
- 3. Plug for Electrotherapy Handle Flexible Cable
- 4. Electrotherapy Handle Flexible Cable