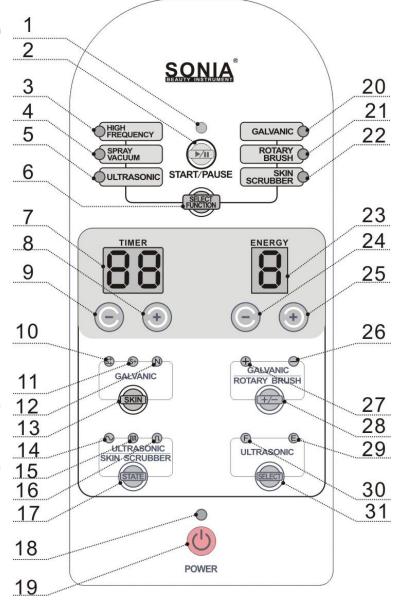

#### Panel instructions:

- Pause Indicator
- 2. Start/Pause
- 3. High-Frequency Electrotherapy Function Indicator
- 4. Spray/Vacuum Function Indicator
- 5. Ultrasonic Wave Function Indicator
- 6. Function Selection Key
- 7. Time Display Window
- 8. Time Increase Key
- 9. Time Decrease Key
- 10. Extremely Sensitive Skin Indicator
- 11. Sensitive Skin Indicator
- 12. Normal Skin Indicator
- 13. Skin Selection Key
- 14. Continuous Wave Working Indicator
- 15. Hybrid Wave Working Indicator
- 16. Broad Pulse Wave Working Indicator
- 17. Waveform Selected Function Indicator
- 18. Power Indicator
- 19. Power Switch
- 20. Galvanic Zwitterions Conduction Function Indicator
- 21. Brush Function Indicator
- 22. High-frequency Electrotherapy Function Indicator
- 23. Energy Display Window
- 24. Energy Decrease Key
- 25. Energy Increase Key
- 26. Cation Conduction Working Indicator
- 27. Anion Conduction Working Indicator
- 28. Ion Conduction Selection Key
- 29. Eyes Probe Working Indicator
- 30. Face Probe Working Indicator
- 31. Probe Selection Key