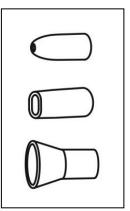

Different suckers should be selected based on the different skin areas:

- The Roundlet mouth sucker is used for blackheads or acne in small areas of skin
- 2. The Flat mouth sucker is used for blackheads or acne in narrow areas of skin:
- 3. The Horn mouth sucker is used for blackheads or acne in large areas of skin.