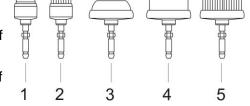

## Different glass electrotherapy tubes are for treatment of different areas of the face:

A: Mushroom-shape Glass Electrotherapy Tube — large area such as cheek, forehead, neck etc.

- B: Spoon-shape Glass Electrotherapy tube medium area such as chin etc.
- C: Dot Glass Electrotherapy Tube small area such as nasal pit etc.
- D: Straight-Bar Glass Electrotherapy Tube Indirect treatment for clients.