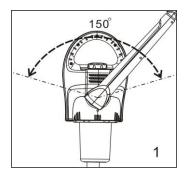

# Spray arm and spray head setting:

The Spray arm features a special design; It can adjust to different angles to fit different environments as shown in the following diagrams:

- 1. 150-degree adjustment range left-right.
- 2. 60-degree adjustment range forward-backward.
- 3. 360-degree rotation range for Spray Head.