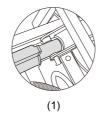

#### 2.Installation instructions

- 1).Backrest Installation
- ·First install the backrest shaft into the slot of the frame.
- •The backrest support and the backrest electric cylinder mounting holes are aligned; use 8\*55mm pins and 1.6\*35 quick release pins and 2 isolation sleeves for installation.