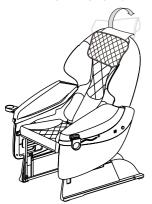

# Name and function of components

04

- 1.Head cushion
- 2. Shoulder airbag assembly
- 3.Remote controller
- 4.Arm airbag assembly
- 5.Cup holder
- 6.Seat cushion
- 7.Back cushion
- 8. Waist airbag
- 9. Remote controller pocket