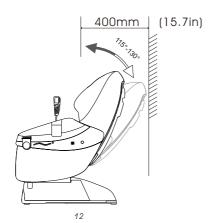

#### 6.To Adjust Seat Frame Separately

The flex fuction of seat frame could fix the different height of the people to adjust the massage place of the calf airbags, the maximum distance moving forward and backward is 400mm.