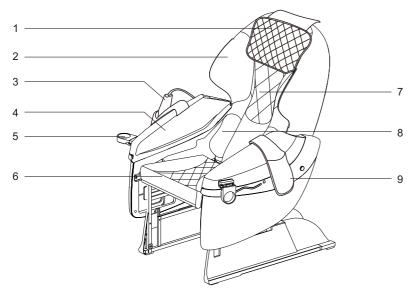

## 1).Remote controller operation

| Button   | Description                                          |
|----------|------------------------------------------------------|
| <b>(</b> | Power switch: Turns all massage functions on or off. |

## 2). Shoulder air pressure intensity adjustment

| Button  | Description                                                   |
|---------|---------------------------------------------------------------|
| age +   | The shoulder air pressure is increased and adjust three level |
| Shouler | The shoulder air pressure is decreased and adjust three level |

## 3).One-button reset

| Button       | Description                           |
|--------------|---------------------------------------|
| (Back Reset) | The backrest frame reset with one key |

## 4).Car adjustment

| Button   | Description                                                                                                                  |
|----------|------------------------------------------------------------------------------------------------------------------------------|
| <b>F</b> | Press and hold the button to move the bathtub forward, when you hear shortly :BiBiBi." it means the tub reach the maximum    |
| 7        | Press and hold the button and move the bathtub backwards. when you hear shortly :BiBiBi", it means the tub reach the minimum |

## 5). Cushion air Pressure

| Button      | Description                           |
|-------------|---------------------------------------|
| Seat Airbag | Turn on/off the air pressure function |

## 5). Angle Adjustment

| Button  | Description                                                                                                              |
|---------|--------------------------------------------------------------------------------------------------------------------------|
|         | Press and hold the button to raise the backrest, when you hear shortly :BiBiBi" it means the tub reach the maximum       |
| A STORY | Press and hold the button on the backrest to lie down, when you hear shortly :BiBiBi" it means the tub reach the maximum |

# 7).Automatic Massage

| Button       | Description                            |  |  |
|--------------|----------------------------------------|--|--|
| (Upper Back) | Help blood circulation in the neck.    |  |  |
| Full Back    | Help body fatigue and relaxes muscles. |  |  |
| (Lower Back) | Promote body functions.                |  |  |

#### 8).Automatic Massage

| Features                                                  | Button         | Description                                                                                                                 |
|-----------------------------------------------------------|----------------|-----------------------------------------------------------------------------------------------------------------------------|
| Kneading,                                                 | Massage Method | Kneading: Speed.                                                                                                            |
|                                                           |                | knocking: Speed, Width.                                                                                                     |
| Flapping,<br>kneading<br>and Flapping,<br>Shiatsu, knock, |                | Knocking and Flapping: Speed.                                                                                               |
| Stop                                                      |                | Shiatsu: Speed, Width.                                                                                                      |
|                                                           |                | Knocking: Speed, Width.                                                                                                     |
| Speed                                                     | Speed          | Three levels of speed can be adjusted.                                                                                      |
| Width                                                     | Wide           | Three levels of width can be adjusted.                                                                                      |
| Medium<br>and Narrow                                      | Middle Narrow  | In the manual mode knock, flapping and finger pressing modes, the machine hand can be adjusted in width, middle and narrow. |
|                                                           | (Back Stretch) | Fixed position massage.                                                                                                     |
|                                                           |                | Area massage.                                                                                                               |
| Back<br>Stretch                                           |                | Full massage.                                                                                                               |
|                                                           | •              | Press and hold the button in manual mode with the machine hand going up.                                                    |
|                                                           |                | Press and hold the button in manual mode with the machine hand going down.                                                  |

#### 9).Air pressure massage

| Button       | Description                               |
|--------------|-------------------------------------------|
| Air Mode     | Three airbag mode switch buttons.         |
| AirIntensity | Three levels of strength can be adjusted. |

## 10).Time out

| Button | Description                                                                                                                                                               |
|--------|---------------------------------------------------------------------------------------------------------------------------------------------------------------------------|
|        | Press to pause and run all massage functions. If pausing time exceeds the set time for 20 minutes during massage, all massage functions will be automatically turned off. |

## 11). Time Setting

| Button | Description           |  |
|--------|-----------------------|--|
| Time   | Massage time setting. |  |