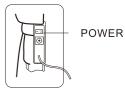

### SWITCH ON POWER

- (1).insert the plug into the socket outlet.
- (2).switch on the power button behind the armrest.