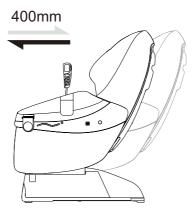

#### 6.To Adjust Seat Frame Separately

The flex fuction of seat frame could fix the different height of the people to adjust the massage place of the calf airbags, the maximum distance moving forward and backward is 400mm.