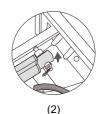

#### 2.Installation instructions

- 1).Backrest Installation
- ·First install the backrest shaft into the slot of the frame.
- •The backrest support and the backrest electric cylinder mounting holes are aligned; use 8\*55mm pins and 1.6\*35 quick release pins and 2 isolation sleeves for installation.