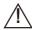

# Name and function of components

04

- 1.Head cushion
- 2. Shoulder airbag assembly
- 3.Remote controller
- 4.Arm airbag assembly
- 5.Cup holder
- 6.Seat cushion
- 7.Back cushion
- 8. Waist airbag
- 9. Remote controller pocket