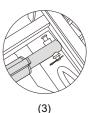

#### 2). Seat Frame Installation

- •The male and female buckles of the frame assembly 8 are tightened with a tool hammer.
- ·Use two m5\*16 Phillips flat head screws to lock the frame assembly.

#### 3).Armrest Installation

- The left and right armrests are mounted using four M6\*10mm Phillips pan head screws
- ·Use 2 8\*30 hex socket head cap screws to lock the left and right armrests.